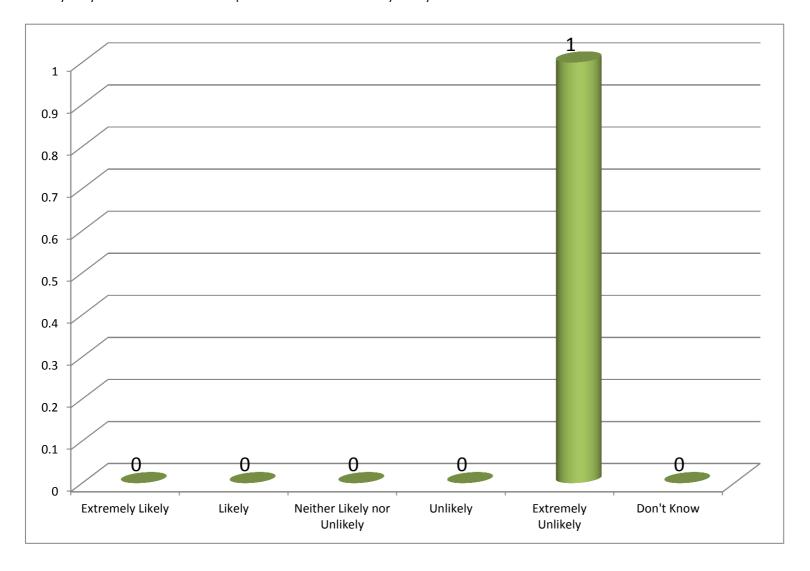

January 2018



February 2018



**March 2018** 



April 2018

How likely are you to recommend our GP practice to friends and family if they needed similar care or treatment?



May 2018

How likely are you to recommend our GP practice to friends and family if they needed similar care or treatment?



**June 2018**How likely are you to recommend our GP practice to friends and family if they needed similar care or treatment?



**July 2018**How likely are you to recommend our GP practice to friends and family if they needed similar care or treatment?



August 2018



## September 2018



## October 2018



## **November 2018**