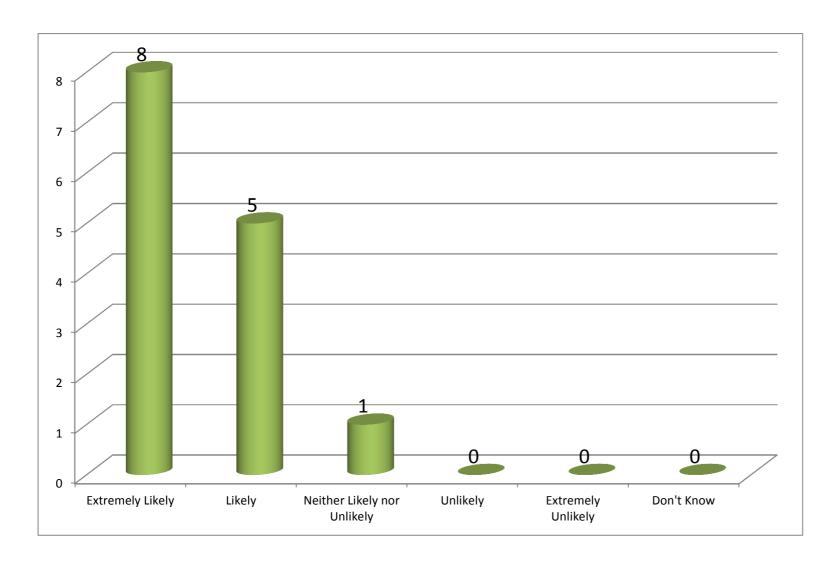

January 2018



February 2018



**March 2018** 



April 2018

How likely are you to recommend our GP practice to friends and family if they needed similar care or treatment?



May 2018

How likely are you to recommend our GP practice to friends and family if they needed similar care or treatment?



**June 2018**How likely are you to recommend our GP practice to friends and family if they needed similar care or treatment?



**July 2018**How likely are you to recommend our GP practice to friends and family if they needed similar care or treatment?



August 2018



## September 2018



## October 2018



## **November 2018**