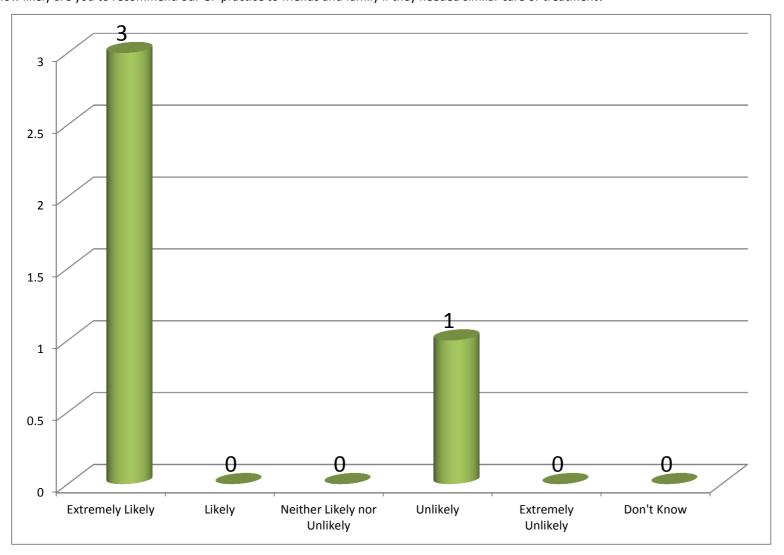

January 2018

February 2018

**March 2018** 

April 2018

How likely are you to recommend our GP practice to friends and family if they needed similar care or treatment?

May 2018

How likely are you to recommend our GP practice to friends and family if they needed similar care or treatment?