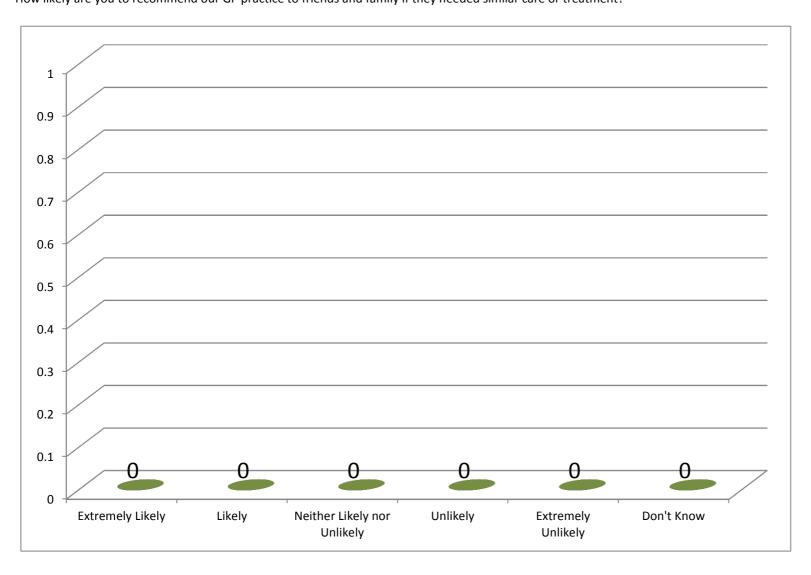

**June 2018**How likely are you to recommend our GP practice to friends and family if they needed similar care or treatment?

**July 2018**How likely are you to recommend our GP practice to friends and family if they needed similar care or treatment?