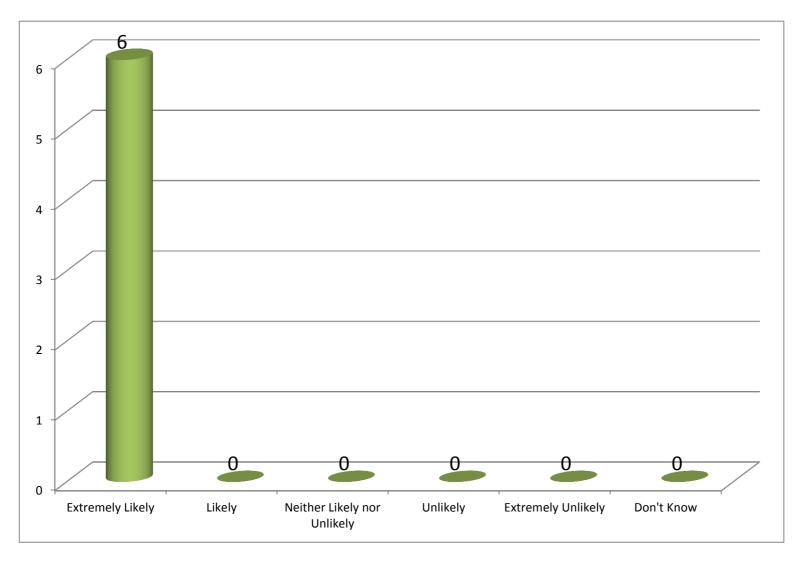

January 2018



February 2018



**March 2018** 



April 2018

How likely are you to recommend our GP practice to friends and family if they needed similar care or treatment?



May 2018

How likely are you to recommend our GP practice to friends and family if they needed similar care or treatment?



**June 2018**How likely are you to recommend our GP practice to friends and family if they needed similar care or treatment?



**July 2018**How likely are you to recommend our GP practice to friends and family if they needed similar care or treatment?



August 2018



## September 2018



## October 2018



## **November 2018**