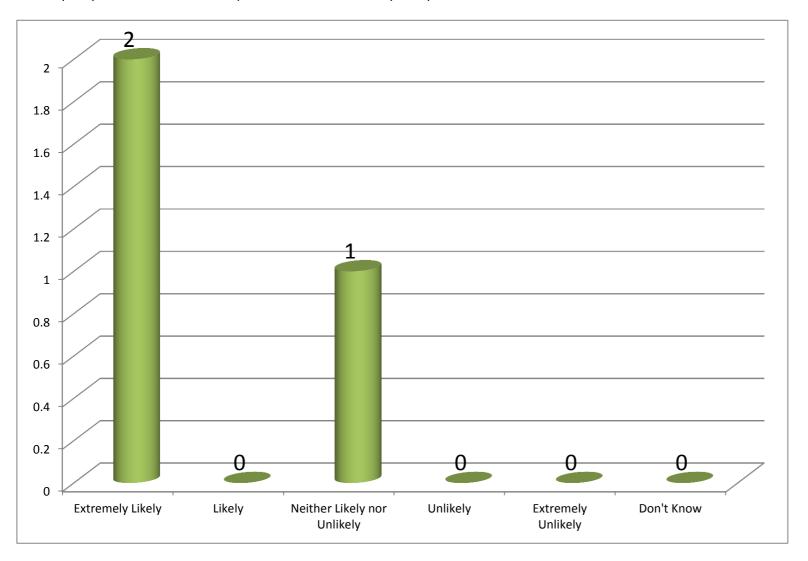

January 2018

February 2018

**March 2018** 

April 2018

How likely are you to recommend our GP practice to friends and family if they needed similar care or treatment?

May 2018

How likely are you to recommend our GP practice to friends and family if they needed similar care or treatment?