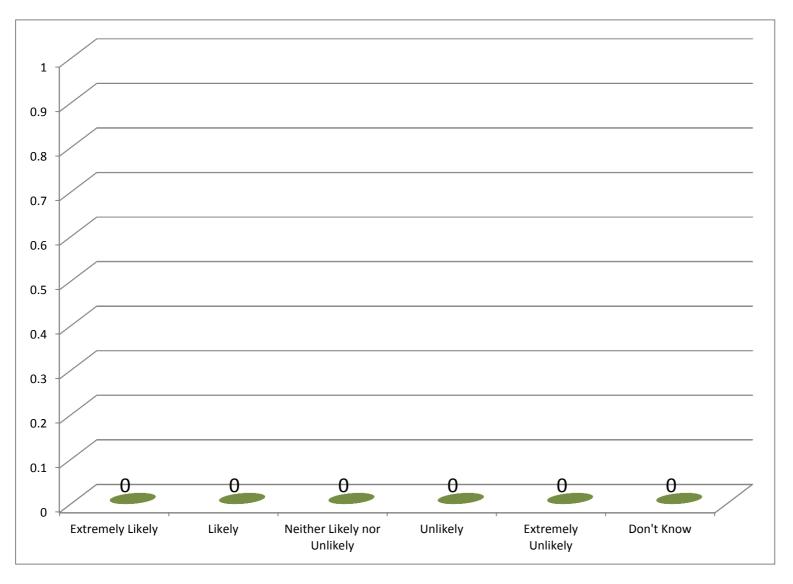

January 2018



February 2018



**March 2018** 



April 2018

How likely are you to recommend our GP practice to friends and family if they needed similar care or treatment?



May 2018

How likely are you to recommend our GP practice to friends and family if they needed similar care or treatment?



**June 2018**How likely are you to recommend our GP practice to friends and family if they needed similar care or treatment?



**July 2018**How likely are you to recommend our GP practice to friends and family if they needed similar care or treatment?



August 2018



## September 2018



## October 2018



## **November 2018**