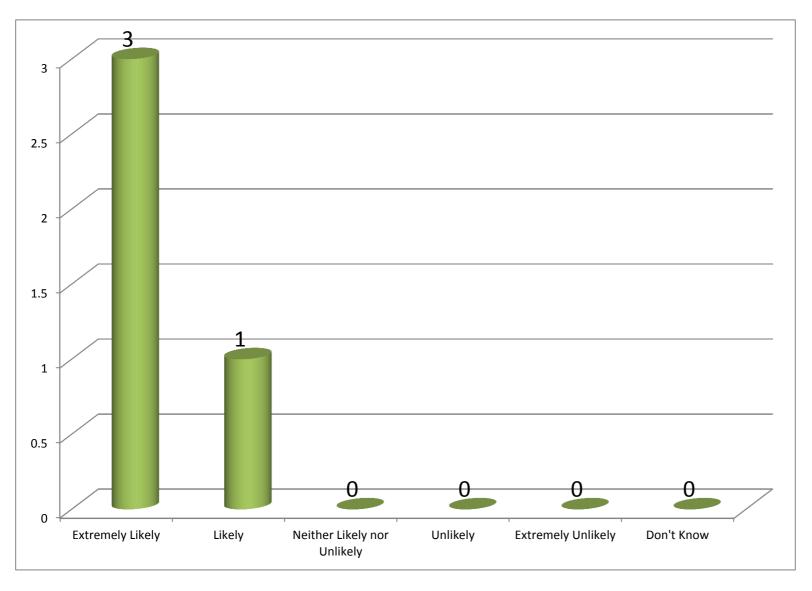

January 2018

February 2018

**March 2018** 

April 2018

How likely are you to recommend our GP practice to friends and family if they needed similar care or treatment?

May 2018

How likely are you to recommend our GP practice to friends and family if they needed similar care or treatment?