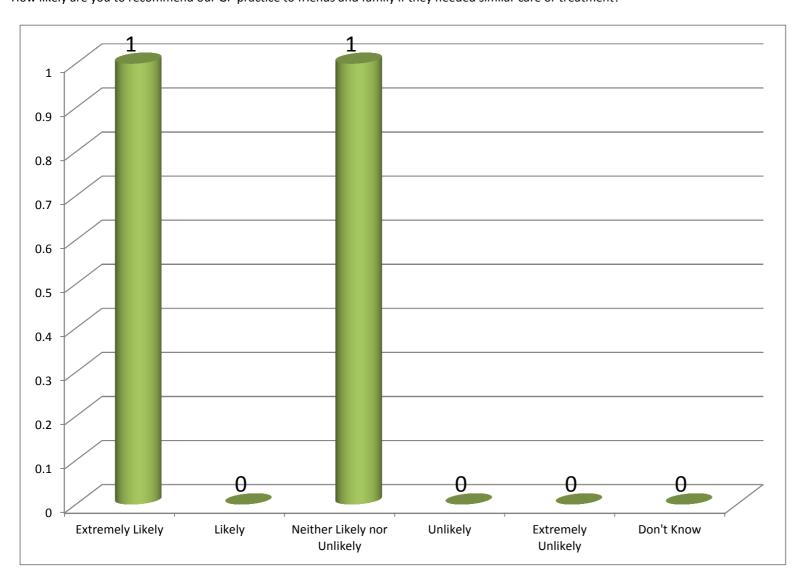

January 2018



February 2018



**March 2018** 



April 2018

How likely are you to recommend our GP practice to friends and family if they needed similar care or treatment?



May 2018

How likely are you to recommend our GP practice to friends and family if they needed similar care or treatment?



**June 2018**How likely are you to recommend our GP practice to friends and family if they needed similar care or treatment?



**July 2018**How likely are you to recommend our GP practice to friends and family if they needed similar care or treatment?



August 2018



## September 2018



## October 2018



## **November 2018**