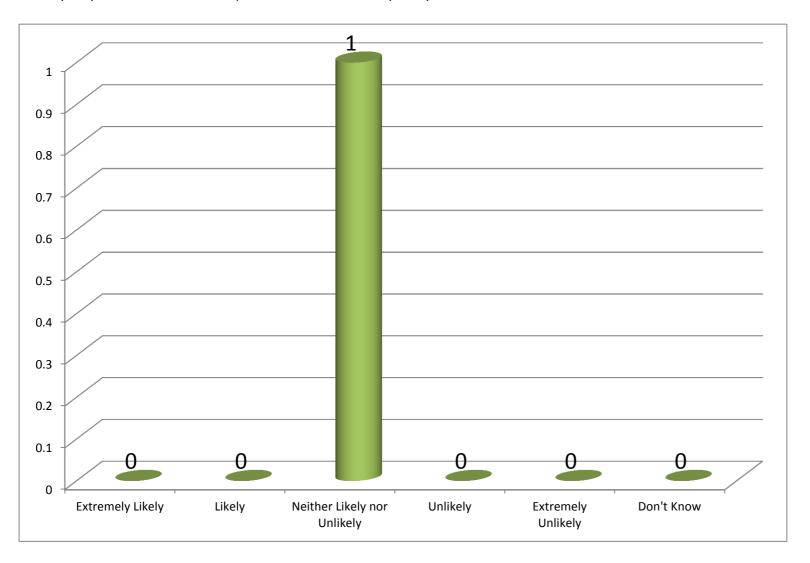

**June 2018**How likely are you to recommend our GP practice to friends and family if they needed similar care or treatment?

**July 2018**How likely are you to recommend our GP practice to friends and family if they needed similar care or treatment?