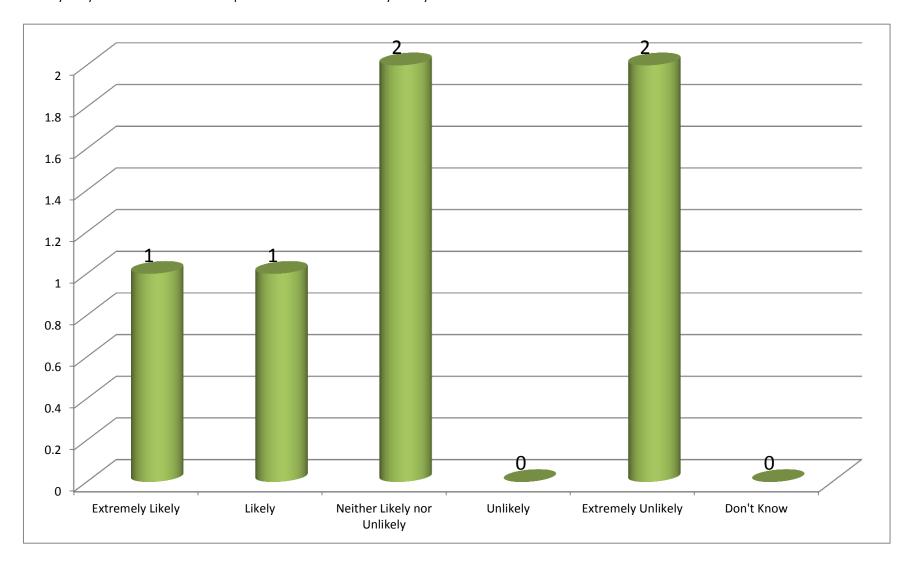

January 2016



## February 2016



**March 2016** 



**April 2016**How likely are you to recommend our GP practice to friends and family if they needed similar care or treatment?



May 2016

How likely are you to recommend our GP practice to friends and family if they needed similar care or treatment?



**June 2016**How likely are you to recommend our GP practice to friends and family if they needed similar care or treatment?



**July 2016**How likely are you to recommend our GP practice to friends and family if they needed similar care or treatment?



August 2016



## September 2016



October 2016



## **November 2016**