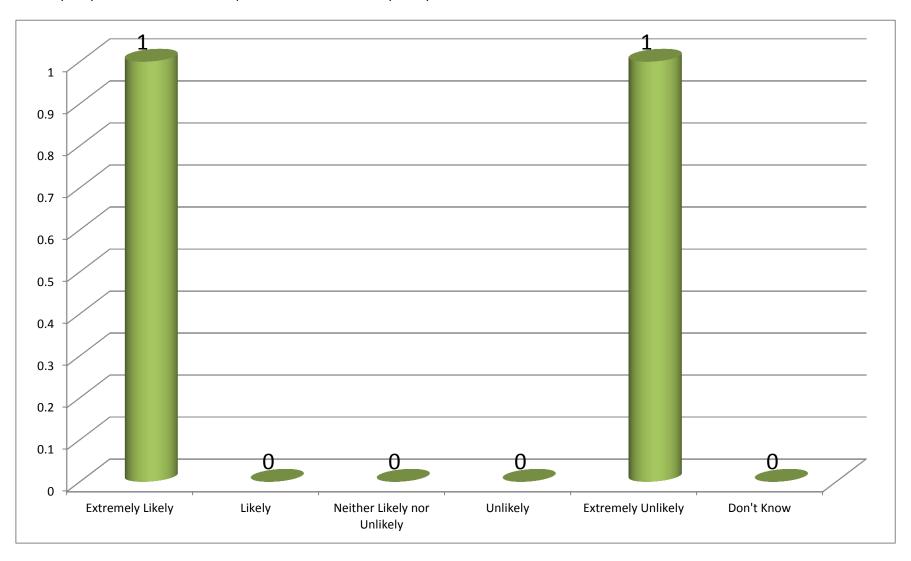

**June 2016**How likely are you to recommend our GP practice to friends and family if they needed similar care or treatment?

**July 2016**How likely are you to recommend our GP practice to friends and family if they needed similar care or treatment?