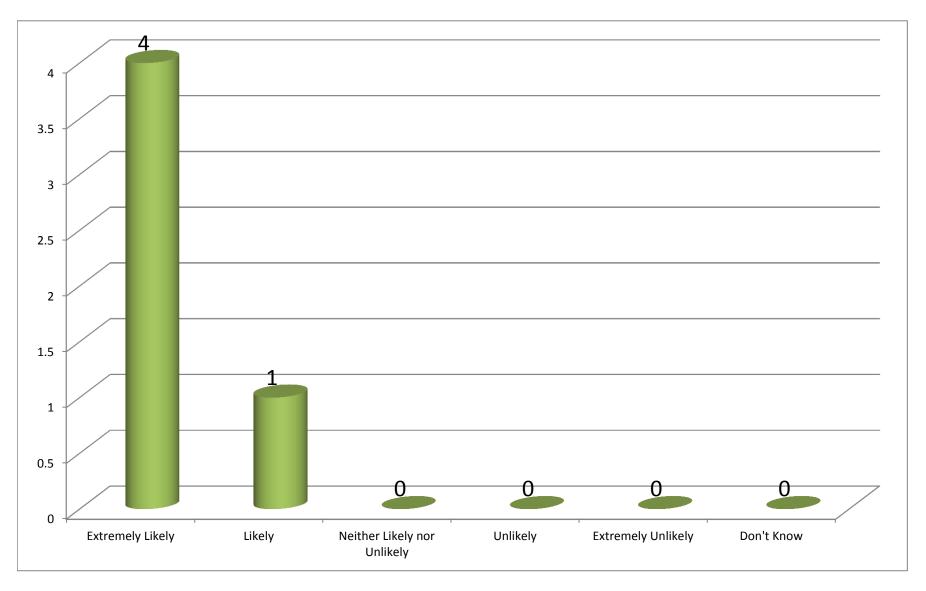

## February 2016

**March 2016** 

**April 2016**How likely are you to recommend our GP practice to friends and family if they needed similar care or treatment?

May 2016

How likely are you to recommend our GP practice to friends and family if they needed similar care or treatment?