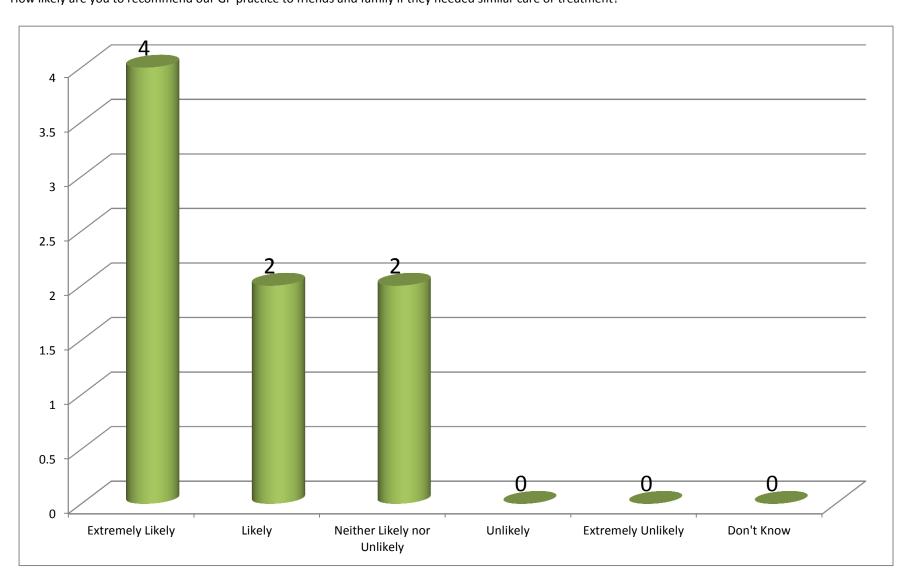

January 2016



## February 2016



**March 2016** 



**April 2016**How likely are you to recommend our GP practice to friends and family if they needed similar care or treatment?



May 2016

How likely are you to recommend our GP practice to friends and family if they needed similar care or treatment?



**June 2016**How likely are you to recommend our GP practice to friends and family if they needed similar care or treatment?



**July 2016**How likely are you to recommend our GP practice to friends and family if they needed similar care or treatment?



August 2016



## September 2016



October 2016



## **November 2016**