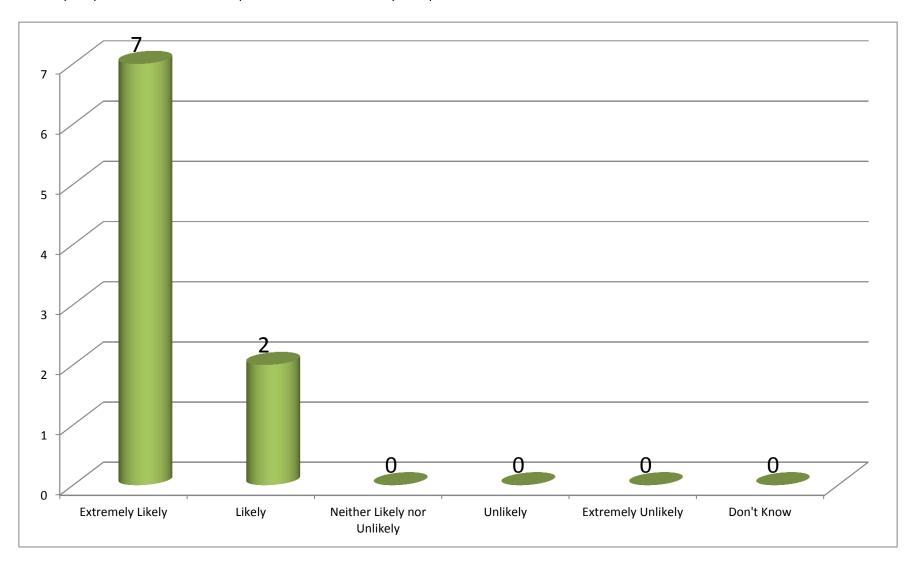

**June 2016**How likely are you to recommend our GP practice to friends and family if they needed similar care or treatment?

**July 2016**How likely are you to recommend our GP practice to friends and family if they needed similar care or treatment?