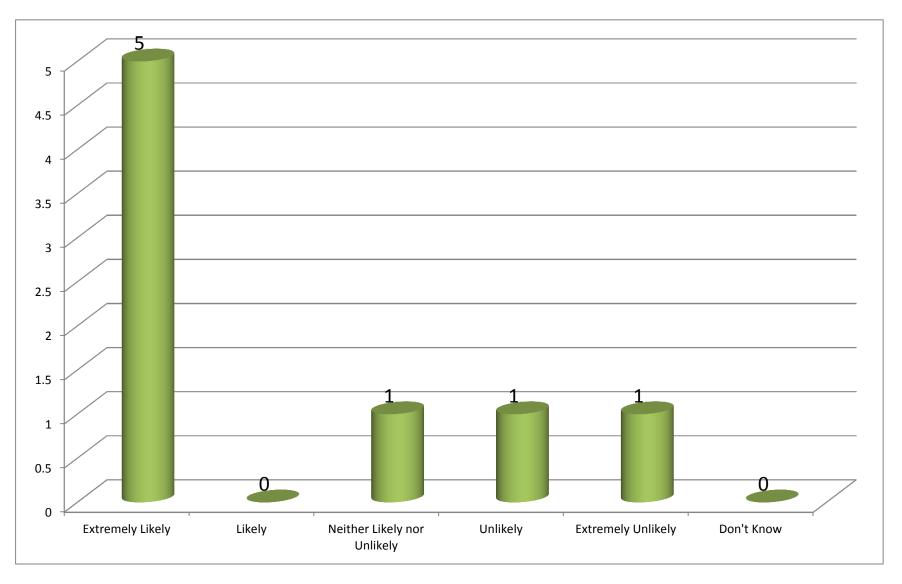

January 2016



## February 2016



**March 2016** 



**April 2016**How likely are you to recommend our GP practice to friends and family if they needed similar care or treatment?



May 2016

How likely are you to recommend our GP practice to friends and family if they needed similar care or treatment?



**June 2016**How likely are you to recommend our GP practice to friends and family if they needed similar care or treatment?



**July 2016**How likely are you to recommend our GP practice to friends and family if they needed similar care or treatment?



August 2016



## September 2016



October 2016



## **November 2016**