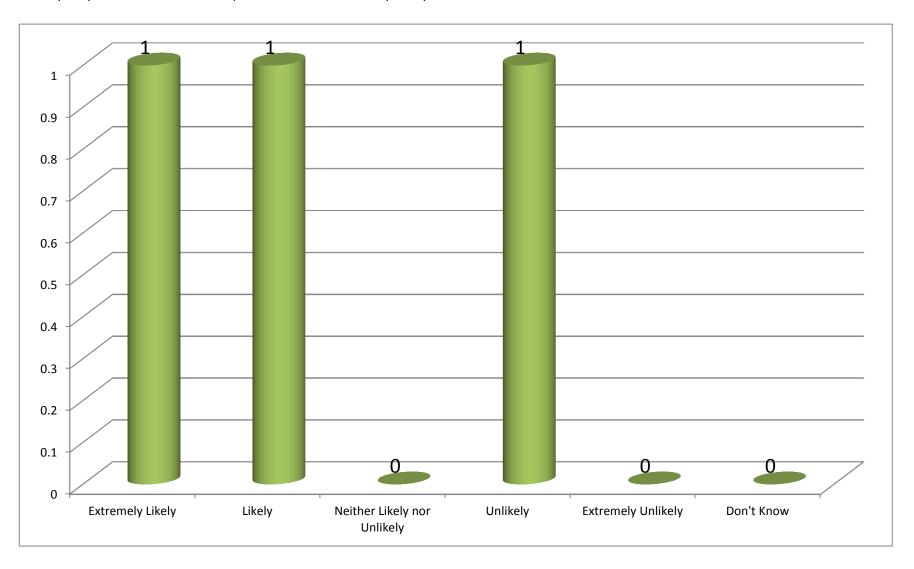

## February 2016

**March 2016** 

**April 2016**How likely are you to recommend our GP practice to friends and family if they needed similar care or treatment?

May 2016

How likely are you to recommend our GP practice to friends and family if they needed similar care or treatment?