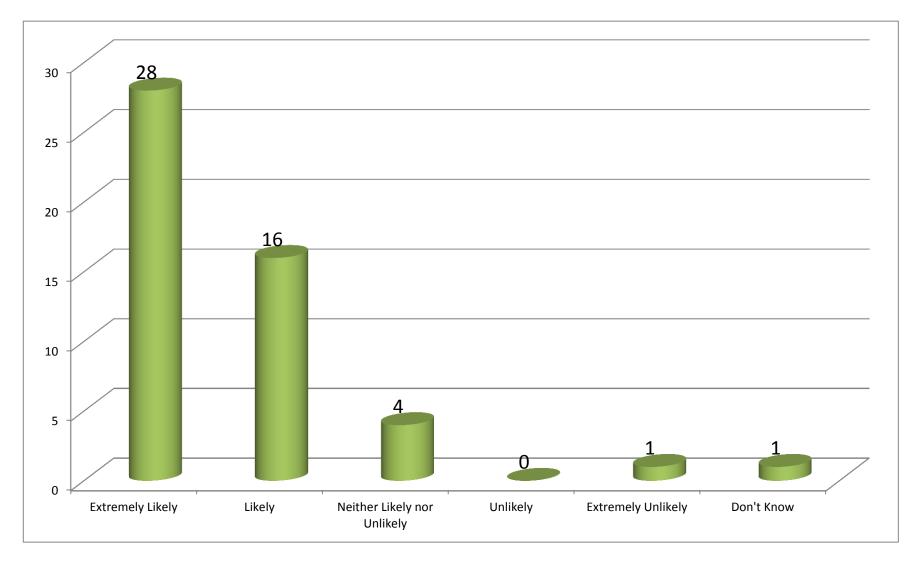

**June 2016**How likely are you to recommend our GP practice to friends and family if they needed similar care or treatment?

**July 2016**How likely are you to recommend our GP practice to friends and family if they needed similar care or treatment?