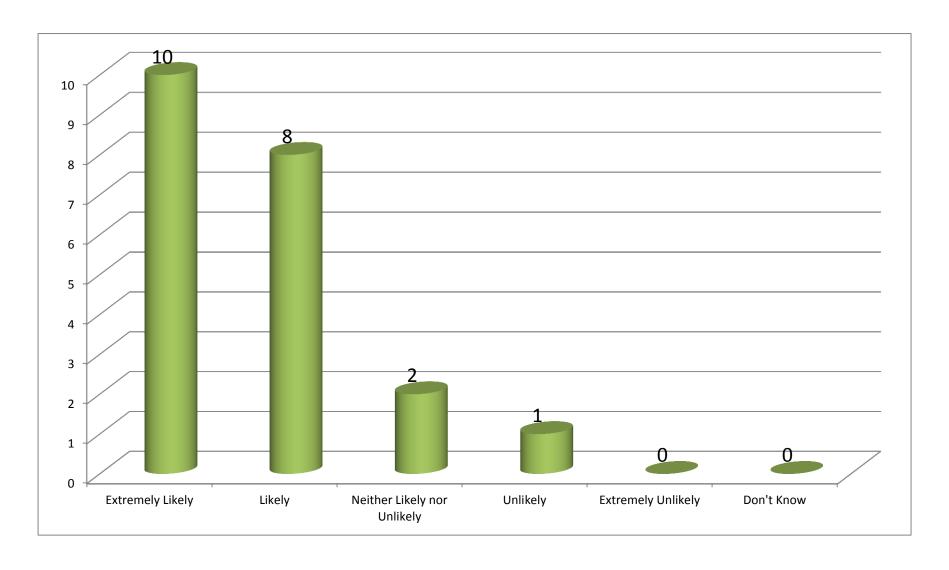

January 2016



## February 2016



**March 2016** 



**April 2016**How likely are you to recommend our GP practice to friends and family if they needed similar care or treatment?



May 2016

How likely are you to recommend our GP practice to friends and family if they needed similar care or treatment?



**June 2016**How likely are you to recommend our GP practice to friends and family if they needed similar care or treatment?



**July 2016**How likely are you to recommend our GP practice to friends and family if they needed similar care or treatment?



August 2016



## September 2016



October 2016



## **November 2016**