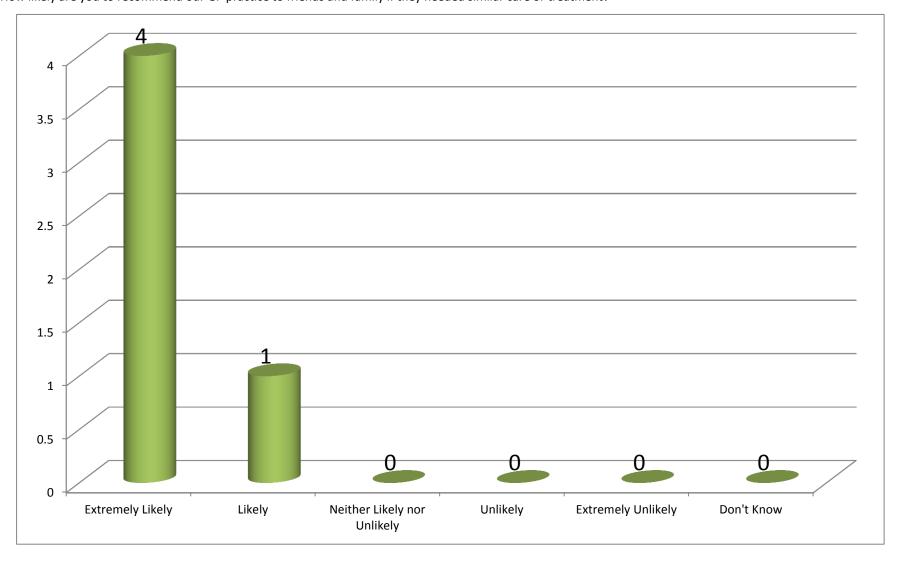

## February 2016

**March 2016** 

**April 2016**How likely are you to recommend our GP practice to friends and family if they needed similar care or treatment?

May 2016

How likely are you to recommend our GP practice to friends and family if they needed similar care or treatment?