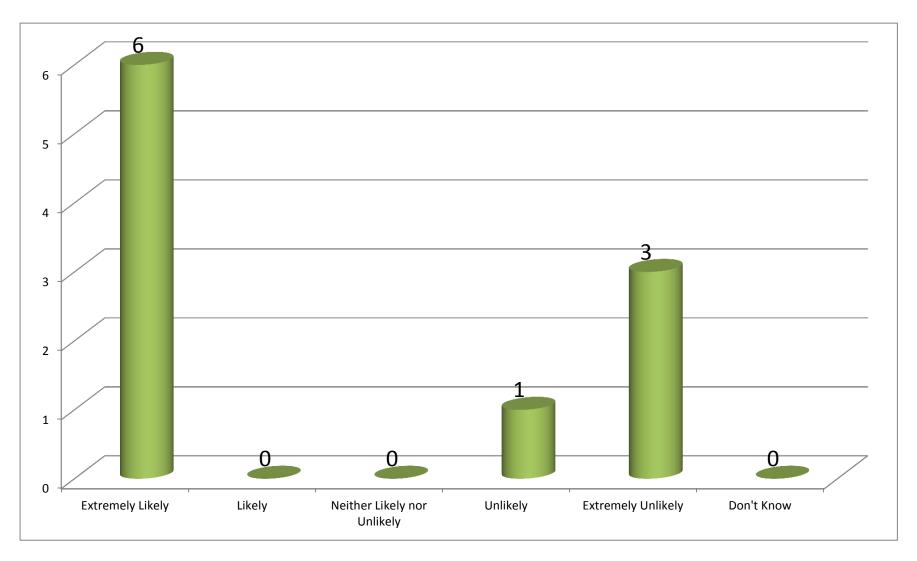

January 2016



## February 2016



**March 2016** 



**April 2016**How likely are you to recommend our GP practice to friends and family if they needed similar care or treatment?



May 2016

How likely are you to recommend our GP practice to friends and family if they needed similar care or treatment?



**June 2016**How likely are you to recommend our GP practice to friends and family if they needed similar care or treatment?



**July 2016**How likely are you to recommend our GP practice to friends and family if they needed similar care or treatment?



August 2016



## September 2016



October 2016



## **November 2016**